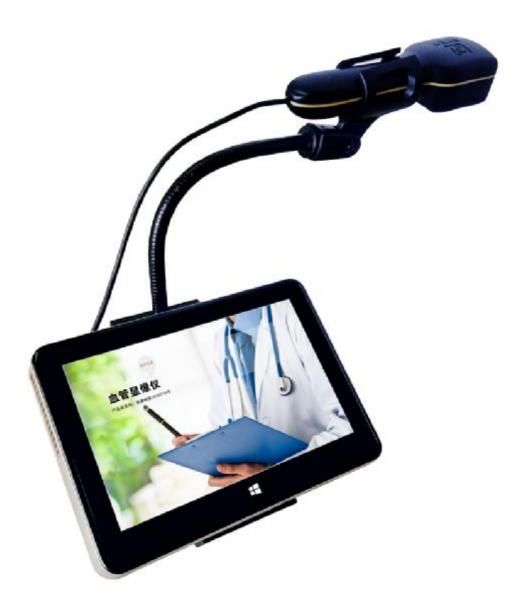

# **Desk Type Vein Finder**

## **Product Feature**

- -7 inch touch screen, 960\*1280 high-resolution display, more clear image
- -Professional medical image processing system -Screen display more suitable for
- human visual habits, no glare and fatigue -Real and reliable image, visual effect more close to naked eye
- -Needle clearly visible during puncture, easy to operation
- -No artifacts interference by hair, wrinkles, embossment etc
- -Delicate and portable, equipped with specified support, suitable for any occasion