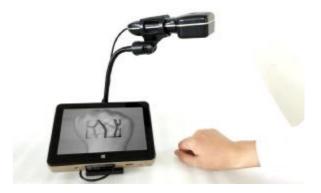

**Quality, Professional, Innovational** 

# **Desk Type Vein Finder**

## **Product Feature**

- -7 inch touch screen, 960\*1280 high-resolution display, more clear image
- -Professional medical image processing system -Screen display more suitable for
- human visual habits, no glare and fatigue -Real and reliable image, visual effect more close to naked eye
- -Needle clearly visible during puncture, easy to operation
- -No artifacts interference by hair, wrinkles, embossment etc
- -Delicate and portable, equipped with specified support, suitable for any occasion

## **Product Applications**

-Hospital, pediatric clinic, injection room
-Outpatient clinic, medical laboratory
-Blood bank, military medics unit, the CDC
-Rehabilitation center, nursing homes and others

## **Product Picture**





## **Application Scope**

- -Infants
- -Children
- -Obese patients
- -Patients with edema
- -Patients with tumor and chemotherapy
- -Patients with venous blood vessels

### Wuxi Biomedical Technology Co., Ltd.

Add: Room 408, No.801 Hongqiao road, Wuxi, Jiangsu, China 214072Tel:86-510-85572789Fax:86-510-85572789Email:sales@cnbiomedical.comMobilephone:86-13382885910



#### www.portable-ultrasound-scanner.com

BIG is a trade mark of Biomedical Technology Co., Ltd. Specifications subject to change without notice.